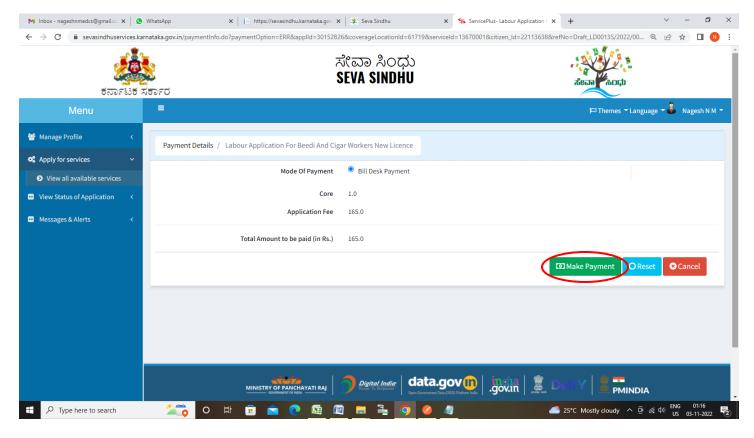

#### Step 14: Enter OTP and click on Verify OTP

Step 15: Select the Mode of Payment and click on Make Payment

### Step 16: Enter Payment Details and click on Make Payment

**Step 17:** After **Submit** is successful, Acknowledgement will be generated. Acknowledgement consists of applicant details, application details.