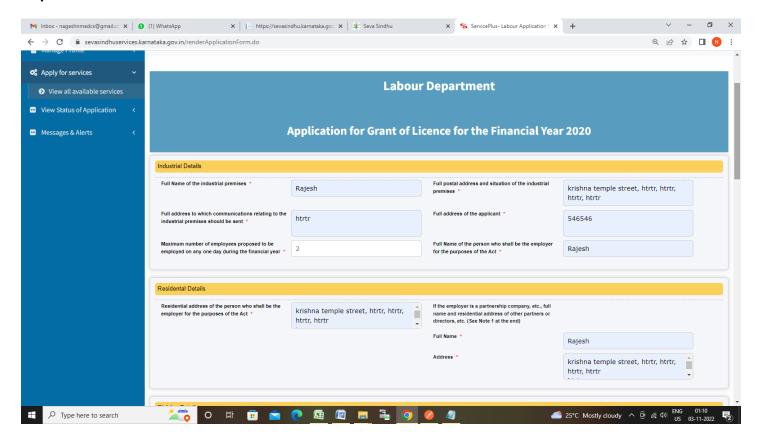

#### Step 3: Click on Apply online

Step 4: Enter the username, password/OTP, captcha and click on Log In button

Activate Windows
Go to Settings to activate Windows.

Step 5: Enter the Industrial Details and Residental Details.