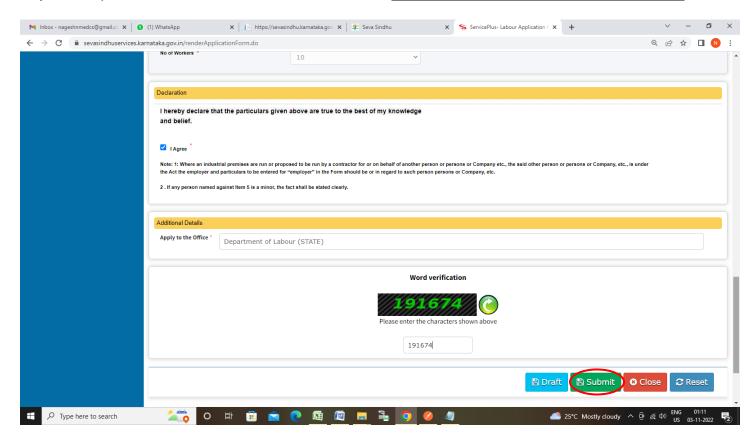

Step 6: Enter the Division Details, Financial Details, Date of Commencement/Completion and Extra Info Details

Step 7: Verify the details. If details are correct, select the checkbox ("I Agree"), enter captcha& Submit