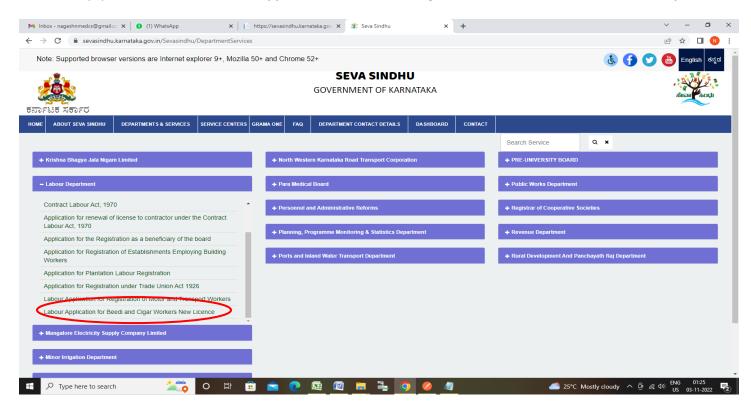

# **Labour Application for Beedi and Cigar Workers New Licence**

Step 1: Go to sevasindhu.karnataka.gov.in website and click on Departments & Services

Step 2: Click on <u>Labour Department</u> and select <u>Labour Application for Beedi and Cigar Workers New Licence</u>. Alternatively, you can search for <u>Labour Application for Beedi and Cigar Workers New Licence</u> in the <u>search option</u>.