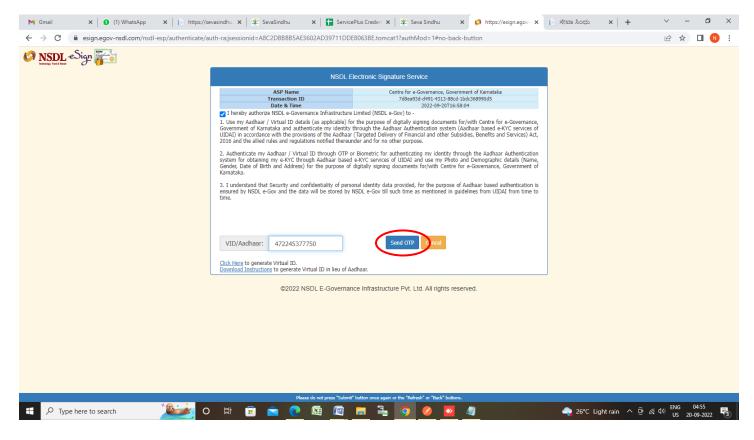

p 6: Enter the Division Details, Financial Details, Date of Commencement/Completion and Extra Info Details



Step 7: Verify the details. If details are correct, select the checkbox ("I Agree"), enter captcha& Submit



**Step 8**: A fully filled form will be generated for user verification, If you have any corrections click on **Edit** option, Otherwise proceed to **Attach Annexures**.



#### Step 9: Click on Attach Annexures



### Step 10: Attach the annexures and click on Save Annexures



Step 11 :Saved annexures will be displayed and click on eSign and Submit to proceed.



**Step 12 :** Click on I agree with above user consent and eSign terms and conditions and Select authentication type to continue and Click on **OTP** 



#### Step 13: Enter Aadhaar Number and click on Send OTP



#### Step 14: Enter OTP and click on Verify OTP



Step 15: Select the Mode of Payment and click on Make Payment



### Step 16: Enter Payment Details and click on Make Payment



**Step 17:** After **Submit** is successful, Acknowledgement will be generated. Acknowledgement consists of applicant details, application details.