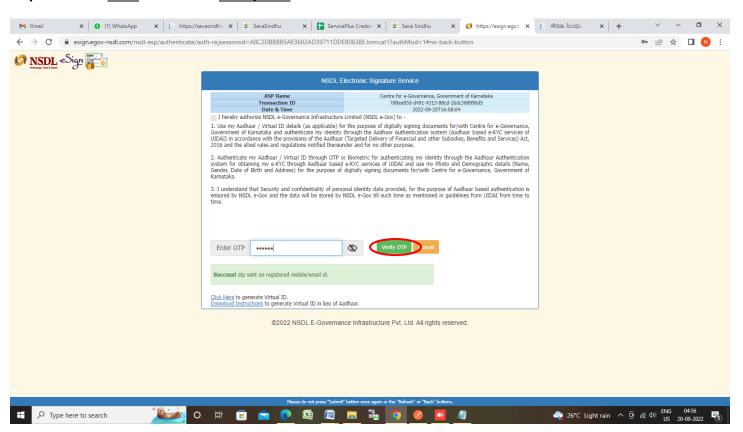

#### Step 14: Enter OTP and click on Verify OTP

Step 15: Select the Mode of Payment and click on Make Payment