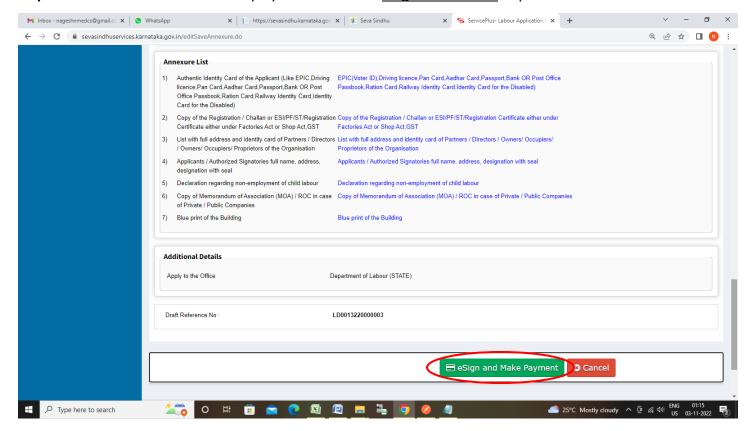

### Step 10: Attach the annexures and click on Save Annexures

Step 11 :Saved annexures will be displayed and click on eSign and Submit to proceed.

**Step 12 :** Click on I agree with above user consent and eSign terms and conditions and Select authentication type to continue and Click on **OTP** 