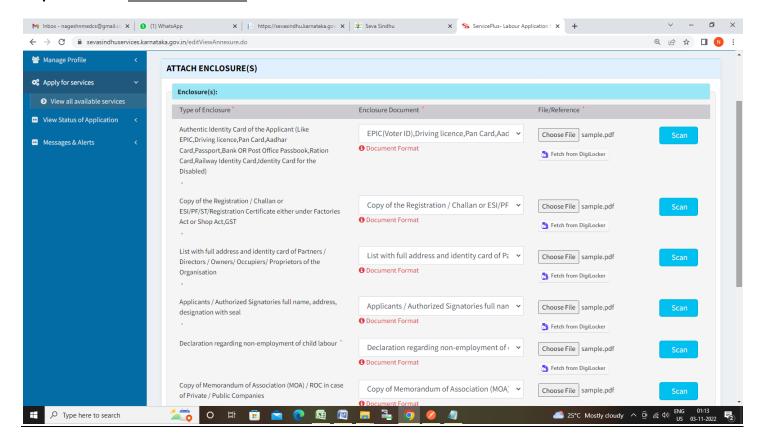

#### Step 9: Click on Attach Annexures

### Step 10: Attach the annexures and click on Save Annexures

Step 11 :Saved annexures will be displayed and click on eSign and Submit to proceed.

**Step 12 :** Click on I agree with above user consent and eSign terms and conditions and Select authentication type to continue and Click on **OTP** 