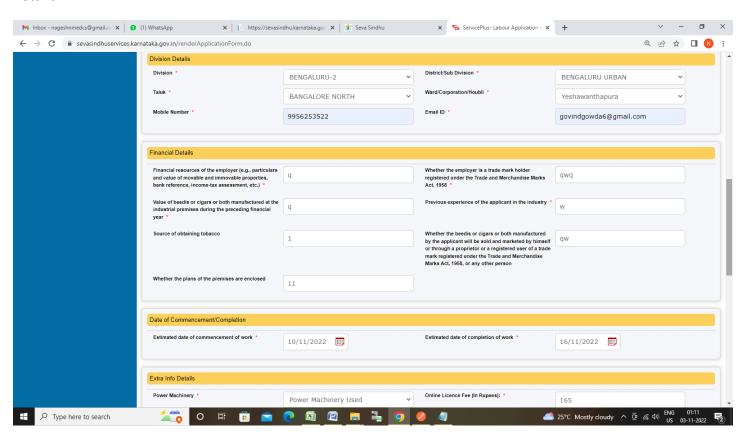

Step 6: Enter the Division Details, Financial Details, Date of Commencement/Completion and Extra Info Details

Step 7: Verify the details. If details are correct, select the checkbox ("I Agree"), enter captcha& Submit