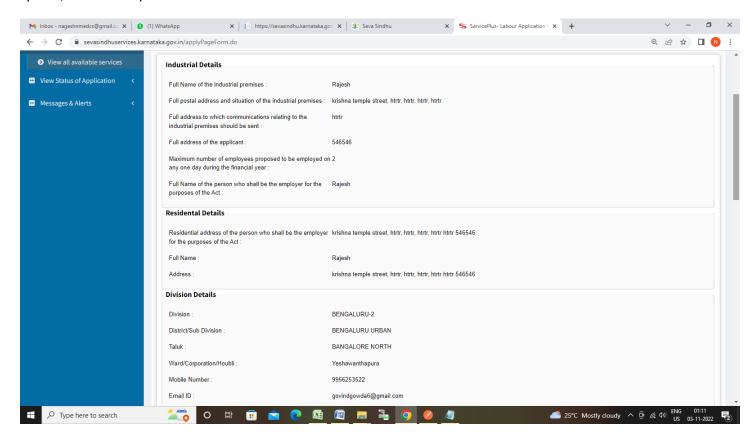

**Step 8**: A fully filled form will be generated for user verification, If you have any corrections click on **Edit** option, Otherwise proceed to **Attach Annexures**.