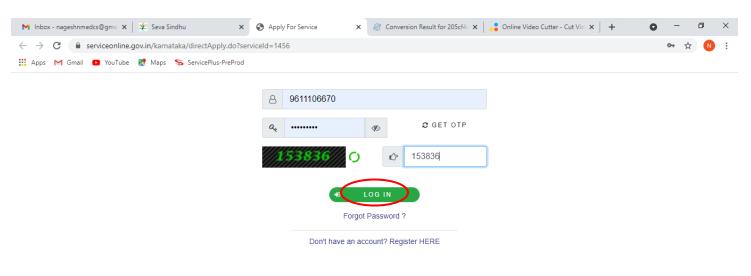

#### Step 3: Click on Apply online

Step 4: Enter the username, password/OTP, captcha and click on Log In button

Activate Windows
Go to Settings to activate Windows.

Step 5: Enter the Industrial Details and Residental Details.