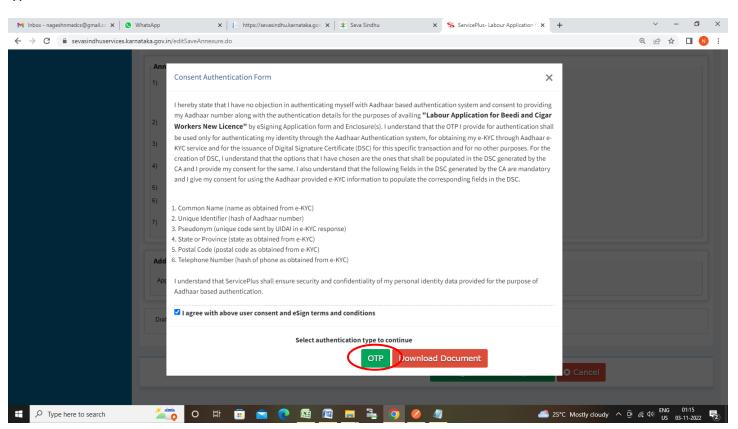

### Step 10: Attach the annexures and click on Save Annexures

Step 11 :Saved annexures will be displayed and click on eSign and Submit to proceed.

**Step 12 :** Click on I agree with above user consent and eSign terms and conditions and Select authentication type to continue and Click on **OTP** 