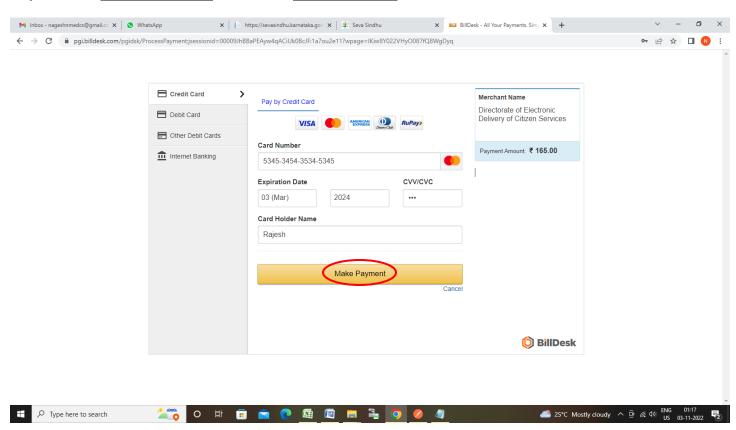

### Step 16: Enter Payment Details and click on Make Payment

**Step 17:** After **Submit** is successful, Acknowledgement will be generated. Acknowledgement consists of applicant details, application details.