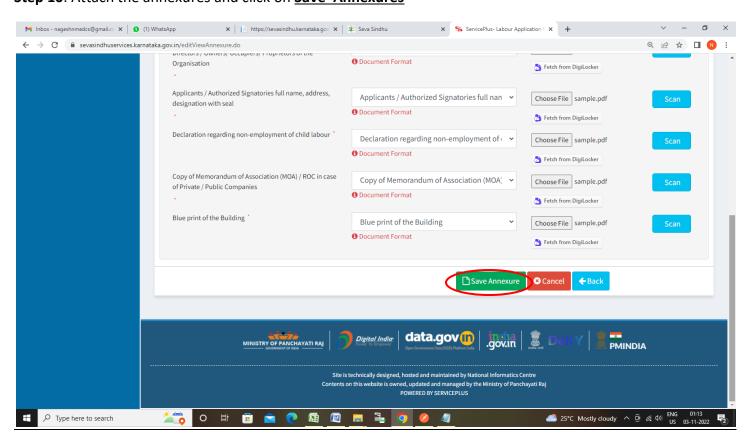

### Step 10: Attach the annexures and click on Save Annexures

Step 11 :Saved annexures will be displayed and click on eSign and Submit to proceed.

**Step 12 :** Click on I agree with above user consent and eSign terms and conditions and Select authentication type to continue and Click on **OTP** 